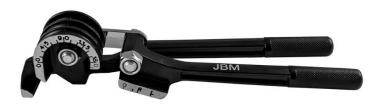

## 6-8-10 MM TUBE BENDER

## **Function**

A tube bender is a tool used to bend metal tubes or pipes as desired. The tool is designed to bend soft copper, aluminium, thin-walled steel tubing. Widely used in sanitary and heating installations, refrigeration and airconditioning, floor heating, hydraulic systems etc.

- ✓ Easy and precise bending, without collapsing the tubing
- ✓ Marked degrees gauge accurate angle 0-180°
- ✓ Solid cast steel construction with machined and painted surfaces