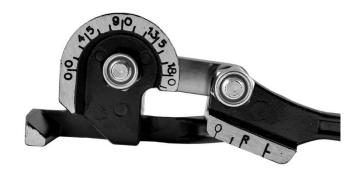

- ✓ Easy and precise bending, without collapsing the tubing
- ✓ Marked degrees gauge accurate angle 0-180°
- ✓ Solid cast steel construction with machined and painted surfaces