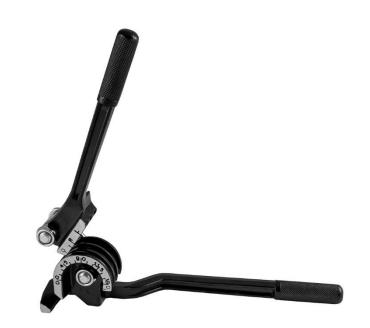

## 6-8-10 MM TUBE BENDER

## **Function**

A tube bender is a tool used to bend metal tubes or pipes as desired. The tool is designed to bend soft copper, aluminium, thin-walled steel tubing. Widely used in sanitary and heating installations, refrigeration and airconditioning, floor heating, hydraulic systems etc.

- ✓ Easy and precise bending, without collapsing the tubing
- ✓ Marked degrees gauge accurate angle 0-180°
- ✓ Solid cast steel construction with machined and painted surfaces